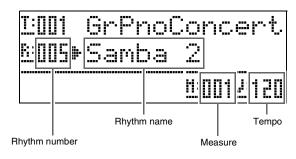

3. Use the 

 (∨, ∧) buttons to select the tone you want.

*Example:* To select "002 Jazz Organ" Tone number